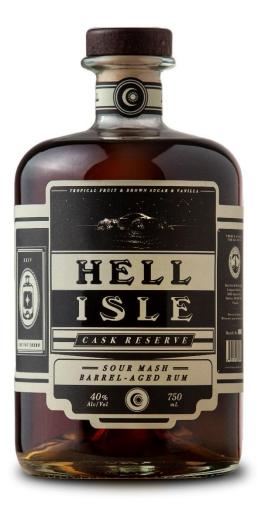

## Compass Distillers Presents Hell Isle Cask Reserve Dark Rum

Crafted from scratch using Crosby's molasses at our distillery in Halifax, this dark rum is meticulously distilled twice in our Vendome still and aged in new oak and ex bourbon barrels for one to four years.

Mature casks of the highest quality and complexity are selected by our distillers, which are carefully blended and allowed to rest for several months before bottling.

Tasting Notes: Notes of Tropical Fruit, Banana, Vanilla marries delightfully with oak, spices and a gentle warm finish.

Article # 1043051• 750ml • 40% ABV